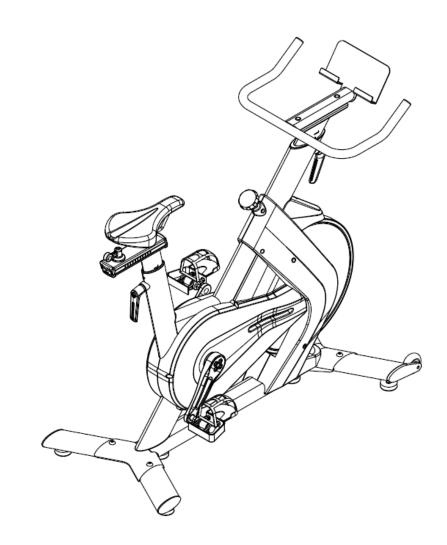

# **Spinning Bike Pro S200**

## **Technical Details:**

| Model             | S200                        |
|-------------------|-----------------------------|
| Resistance system | Magnetron resistance system |
| Drive way         | Belt drive                  |
| Height limit      | 150-185cm                   |
| Maximum load      | 150kgs                      |
| Weight            | 48kg                        |
| Floor area        | 107x48x98 cm (LxWxH)        |
| Recommended area  | 180x100x240 cm (LxWxH)      |
| Console function  | Ipad Holder                 |
| Resistance        | 32 Levels                   |
| Flywheel          | 8kg                         |