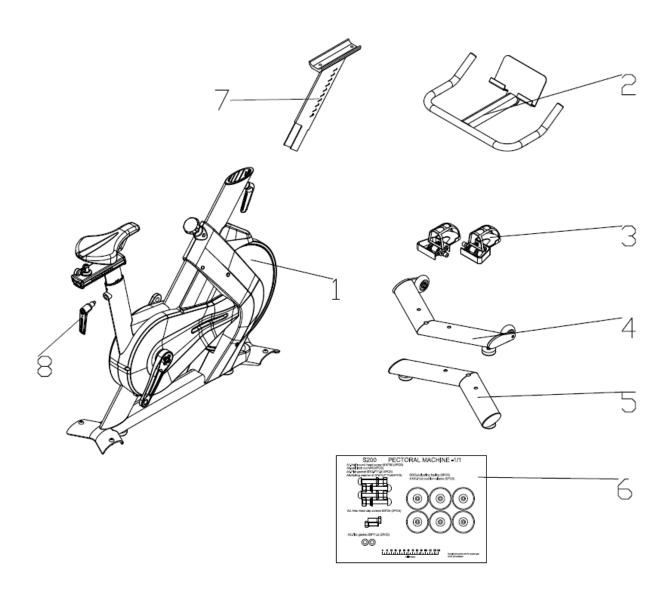

# **Assembly steps**

Please confirm that the parts in the carton are complete:

| NO | Name     | Quantity | NO | Name      | Quantity |
|----|----------|----------|----|-----------|----------|
| 1. | Bike     | 1        | 6. | Screw set | 1        |
|    | frame    |          |    |           |          |
| 2. | Handle   | 1        | 7. | Front     | 1        |
|    | bar      |          |    | adjustme  |          |
|    |          |          |    | nt Group  |          |
| 3. | Pedal    | 2        | 8. | Rear      | 1        |
|    |          |          |    | fastening |          |
|    |          |          |    | knob      |          |
| 4. | Front    | 1        |    | Manual    | 1        |
|    | bottom   |          |    |           |          |
|    | tube set |          |    |           |          |
| 5. | Rear     | 1        |    | Toolkit   | 1        |
|    | bottom   |          |    |           |          |
|    | tube set |          |    |           |          |

### **Exploded View**