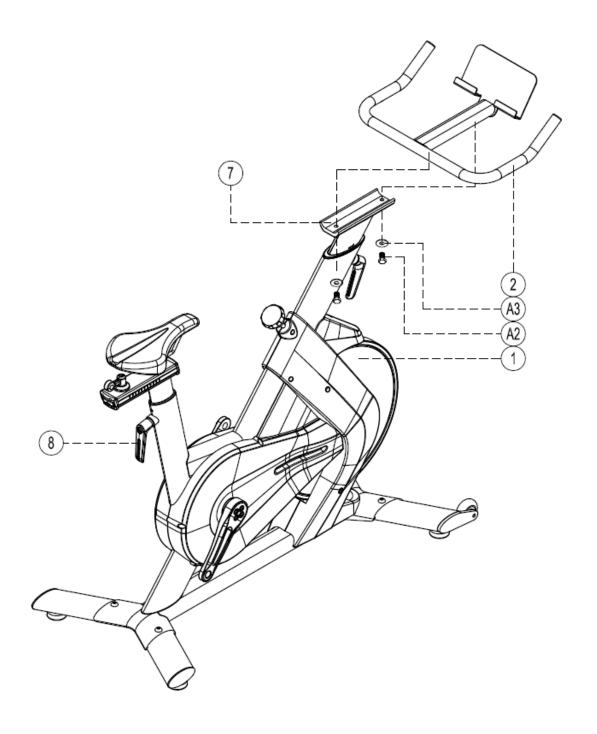

# **Assembly steps**

Please confirm that the parts in the carton are complete:

| NO | Name     | Quantity | NO | Name      | Quantity |
|----|----------|----------|----|-----------|----------|
| 1. | Bike     | 1        | 6. | Screw set | 1        |
|    | frame    |          |    |           |          |
| 2. | Handle   | 1        | 7. | Front     | 1        |
|    | bar      |          |    | adjustme  |          |
|    |          |          |    | nt Group  |          |
| 3. | Pedal    | 2        | 8. | Rear      | 1        |
|    |          |          |    | fastening |          |
|    |          |          |    | knob      |          |
| 4. | Front    | 1        |    | Manual    | 1        |
|    | bottom   |          |    |           |          |
|    | tube set |          |    |           |          |
| 5. | Rear     | 1        |    | Toolkit   | 1        |
|    | bottom   |          |    |           |          |
|    | tube set |          |    |           |          |

### Parts List

| Serial Number | Name                             | Quantity |
|---------------|----------------------------------|----------|
| A1            | Half-round head screw ( M10*60 ) | 4        |
| A2            | Hex head cap screws ( M8*25 )    | 2        |
| A3            | Flat gasket ( ø8 )               | 2        |
| A4            | Flat gasket ( ø10 )              | 4        |
| A5            | Self lock nut ( M10 )            | 4        |
| A8            | Spring washer ( φ10 )            | 4        |
| S063 group    | Adjusting footing                | 6        |
| Tool 1        | Inner hexagonal wrench (6#)      | 1        |
| Tool 2        | Inner hexagonal wrench (5#)      | 1        |
| Tool 3        | Inner hexagonal wrench (4#)      | 1        |
| Tool 4        | Open wrench ( 14-17 )            | 1        |
| Tool 5        | Open wrench ( 10-13 )            | 1        |
| Tool 6        | Three-purpose screwdriver        | 1        |

### **Exploded View**